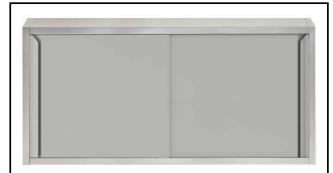

Wall cupboard sliding doors, 1400mm

#### Construction

- Front and rear lengthwise stainless steel c-channel reinforcement, 15/10 (16 gauges).
- Internal sides supporting the structure to have 45° degrees internal side corners junction system.
- 30 mm high middle-shelf in AISI 304 stainless steel, height-adjustable in 3 positions, with inner double fold to eliminate gaps between sides and back.
- 660 mm body height is surrounded by a stainless steel structure.
- Sliding doors, with sound deadening internal and external panels, run on the upper part on the s/s bearings and on the lower part on a hidden runner. Doors are easy to remove thus facilitating cleaning procedures.
- Constructed entirely in AISI 304 Stainless Steel with Scotch Brite finish.

# Modular Preparation 1400 mm Wall Cupboard with Sliding Doors