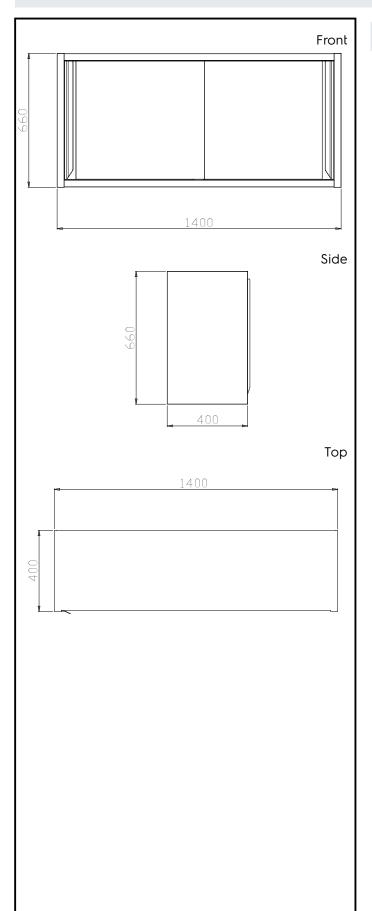

## **Key Information:**

Cabinet width: 121884 (TAPC14) 1330 mm Cabinet depth: 295 mm Cabinet height: 590 mm N° of doors: 2 Door Type: Sliding Cabinet material: 304 AISI 304 AISI Handle type: External dimensions, Width: 1400 mm 400 mm External dimensions, Depth: External dimensions, Height: 660 mm Net weight: 58 kg